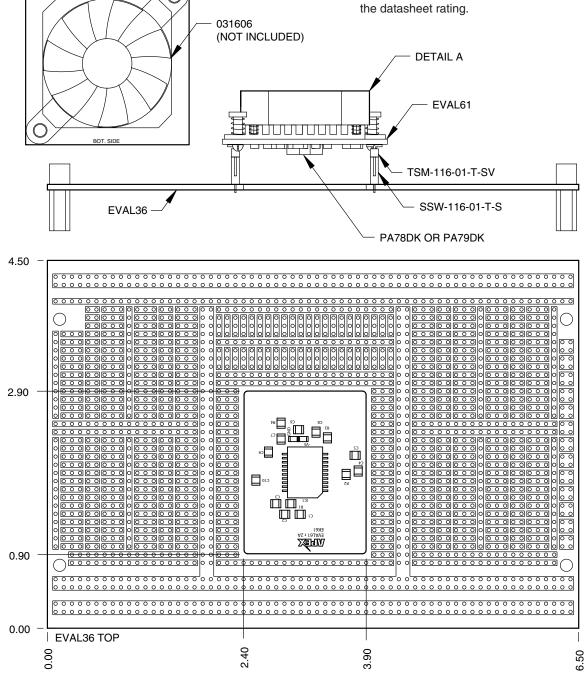

## **EVALUATION KIT**

DETAIL A

EK61 is an easy to use engineering platform for prototype evaluation. The PC board is a good starting point for an application specific layout. The amplifier is sold separately. Common hardware such as screws, nuts and user's preference for I/O connectors are not provided.

The EK61 includes both the universal EVAL36 board and the EVAL61 substrate. The use of EVAL36 and EVAL61 allows for a large area of breadboarding space to work with while allowing a surface mount substrate for the PA79DK. The PA79DK amplifier may be surface mounted directly to the EVAL61, a thermally conductive but electrically isolated substrate. The PA79DK is soldered to a DUT foil footprint area the size of the heatslug as shown in Figure 1. The metal substrate is cost effective and can allow the PA79DK to dissipate power up to the datasheet rating.